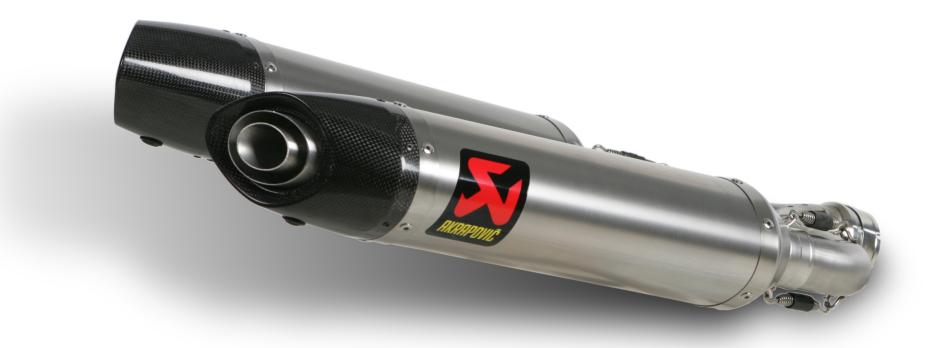

## **APRILIA DORSODURO 750 (2008 - 2009)**

SLIP-ON STREEL LEGAL EXHAUST SYSTEM

www.akrapovic.com

Our sporty and lightweight SLIP-ON systems offer a great balance between price and performance and represent the first step in the exhaust system tuning process. The change will be also visual as our HEXAGONAL mufflers perfectly fit the exterior line of the sporty Dorsoduro and add a clean racing image.

The muffler outer sleeve is made of titanium, which gives a special hi-tech touch to our SLIP-ON system. We offer street legal version with removable muffler inserts.