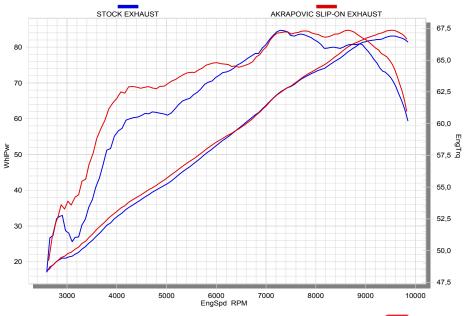

## PERFORMANCE

Measurements of the Akrapovic SLIP-ON system on the APRILIA DORSODURO 750 (without muffler insert):

Power & Torque: the exhaust system modification results in a major boost in performance, delivering a solid 84.8 HP at 9540 rpm on back wheel. But the increased power isn't available just at the top of the range; the system shows its quality already from 3500 rpm up through entire rpm range. Max. increased power between the Akrapovic and the stock system is 1.8 HP at 9300 rpm. Besides this, the torque is substantially higher in a lower rpm area from 2500 rpm to 6500, and also in middle and high rpm area.

|                                                                | PERFORMANCE  |             |                      |  |  |  |
|----------------------------------------------------------------|--------------|-------------|----------------------|--|--|--|
|                                                                | stock        | AKRAPOVIC   | max. increased power |  |  |  |
| max. rear wheel power<br>HP / rpm<br>(measured on Dynojet ATV) | 83.13 / 9560 | 84.8 / 9540 | 1.8 / 9300           |  |  |  |