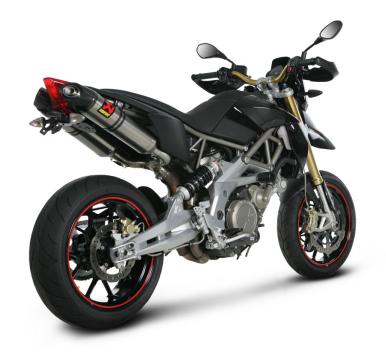

## **APRILIA DORSODURO 750 (2008 - 2009)**

SLIP-ON STREEL LEGAL EXHAUST SYSTEM

www.akrapovic.com

Our sporty and lightweight SLIP-ON systems offer a great balance between price and performance and represent the first step in the exhaust system tuning process. The change will be also visual as our HEXAGONAL mufflers perfectly fit the exterior line of the sporty Dorsoduro and add a clean racing image.

The muffler outer sleeve is made of titanium, which gives a special hi-tech touch to our SLIP-ON system. We offer street legal version with removable muffler inserts.