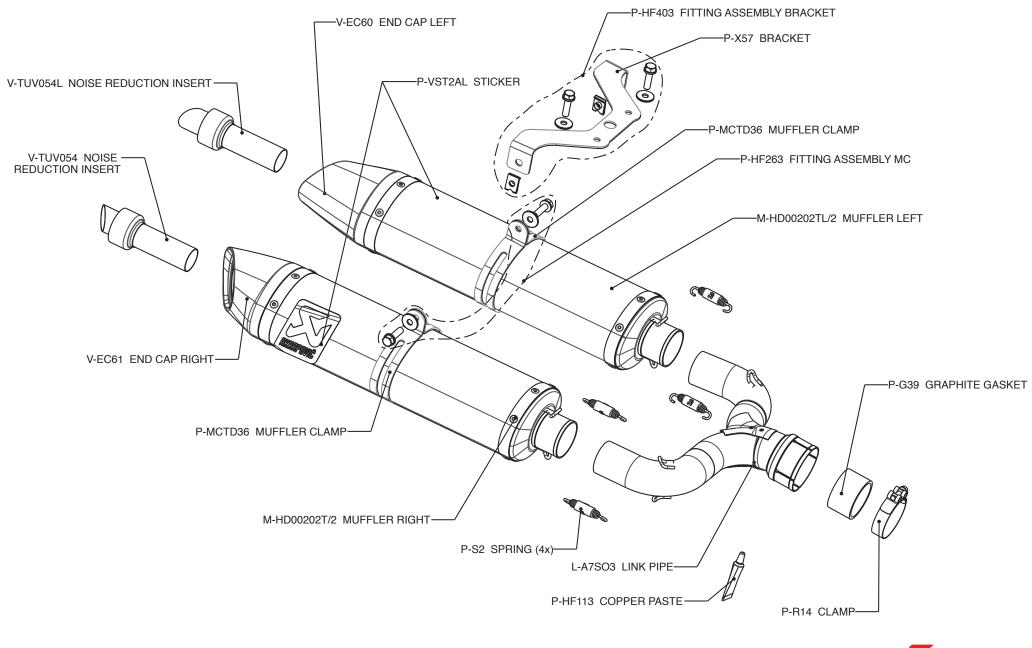

The muffler outer sleeve is made of titanium, which gives a special hi-tech touch to our SLIP-ON system. We offer street legal version with removable muffler inserts.