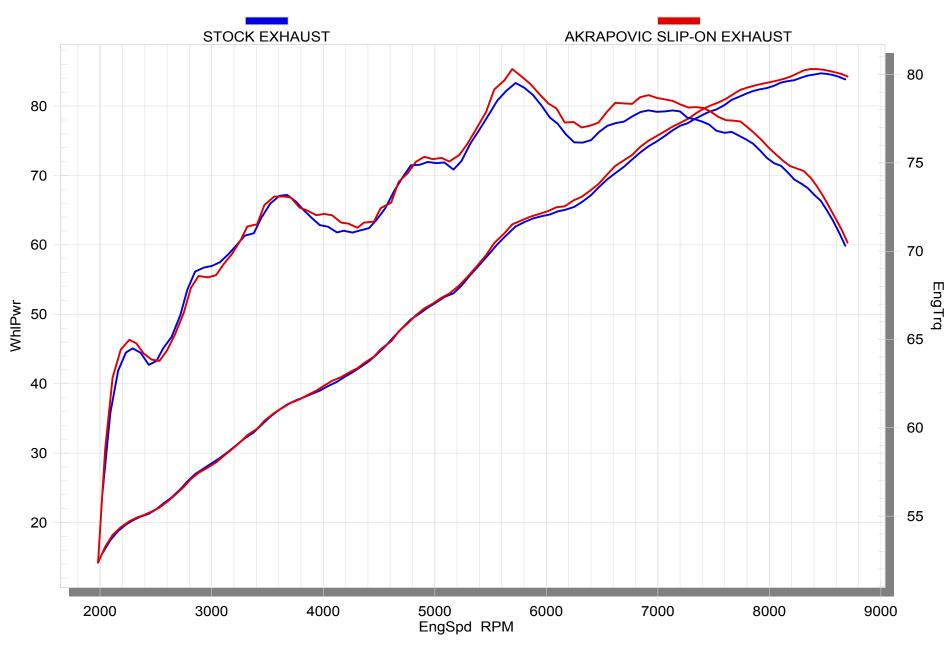

## **PERFORMANCE**

Measurements of the Akrapovic SLIP-ON street legal system on the BMW F 800 GS (with noise damper):

Power & Torque: even as a base-level component, the Akrapovic Slip-On exhaustsystem delivers a performance increase. The largest effect is shown on the torque curve, while the power curve is also increased, especially in the middle and at the top of the rpm range

max. rear wheel power
HP / rpm
(measured on Dynojet ATV)

84.7 / 8450

85.3 / 8400

0.7 / 6600

**PERFORMANCE** 

|            | CONFIGURATION |           |                 |
|------------|---------------|-----------|-----------------|
|            | header tubes  | collector | link pipe       |
| material   |               | -         | STAINLESS STEEL |
| tube shape | -             | -         | CYLINDRICAL     |