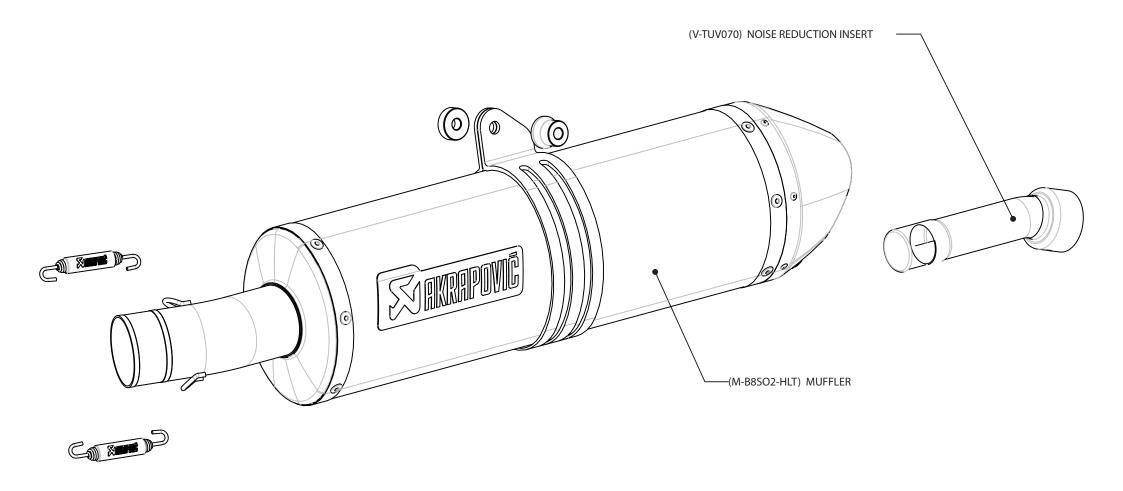

## CONFIGURATION

The Akrapovic SLIP-ON exhaust system is composed of a cylindrical stainless steel link pipe welded to the muffler. The Akrapovic link pipe is attached to the stock header assembly with a sleeve joint secured with a metal clamp. The muffler is oval section and is available with a titanium outer sleeve. The interior of the muffler is made of stainless steel, as are the link pipe, inlet cap and outlet cap, due to the weld to the link pipe. The muffler is attached to the motorcycle frame using an Akrapovic carbon-fiber clamp. The muffler contains an approved noise damper. There is also a catalytic converter installed in the link pipe.

| interference crossover tubes        | -               |                       | lambda sensor                                     | -                                         |  |
|-------------------------------------|-----------------|-----------------------|---------------------------------------------------|-------------------------------------------|--|
| header tube inner sleeves           |                 | - header tube flanges |                                                   | -                                         |  |
| header tubes - collector connection | -               |                       | collector / header tube -<br>link pipe connection | SLEEVE JOINT + SILICON<br>SHIELDED SPRING |  |
| link pipe - muffler connection      | WELDED          |                       | muffler<br>inlet cap /outlet cap                  | STAINLESS STEEL /<br>CARBON-FIBER         |  |
| muffler metal interior              | STAINLESS STEEL |                       | muffler outer sleeve                              | TITANIUM                                  |  |
| muffler clamp                       | CARBON-FIBER    |                       | muffler bracket                                   | -                                         |  |
| muffler insert                      | EU              | YES                   | heat shield                                       | -                                         |  |
|                                     | US              | -                     | catalytic converter                               | YES                                       |  |