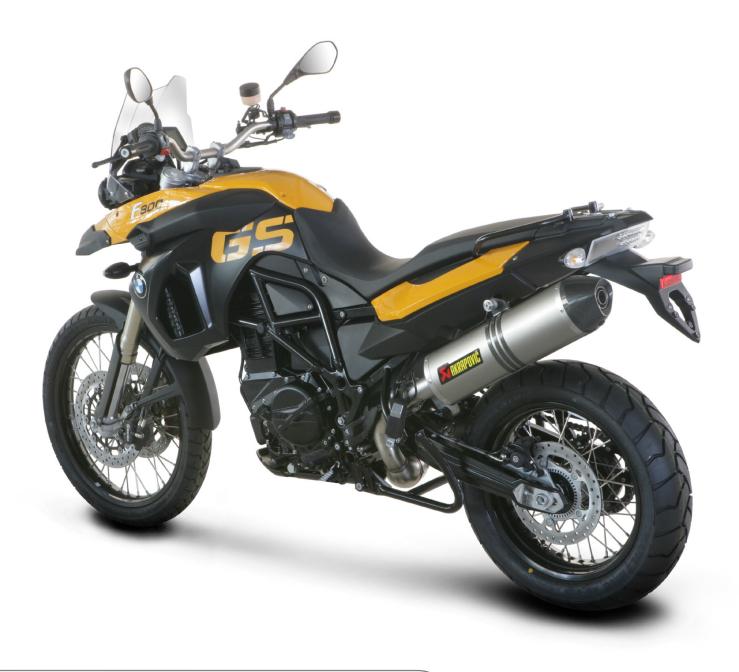

BMW F 800 GS / BMW G 650 GS (2008 - 2009)

www.akrapovic.com

SLIP-ON STREET LEGAL EXHAUST SYSTEM

The Akrapovic Slip-On system looks great on the BMW, and improves the performance of the engine. The system is designed as a base-level exhaust system modification. The Street Legal version includes an approved noise damper.