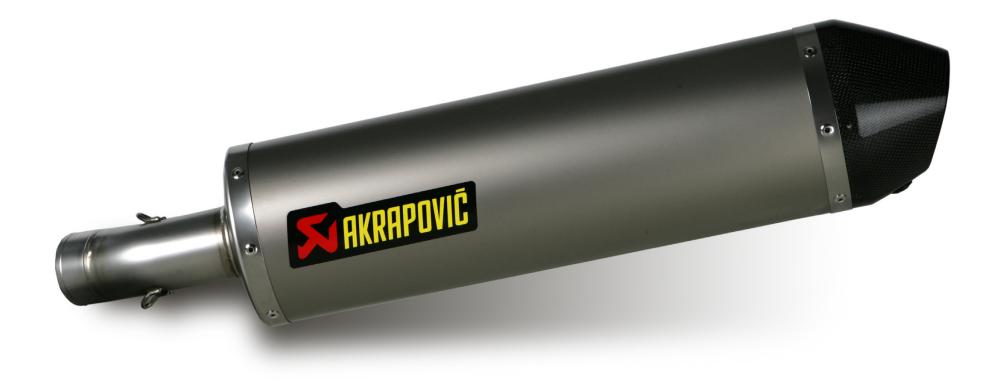

## CONFIGURATION

The Akrapovic SLIP-ON exhaust system is composed of a cylindrical stainless steel link pipe welded to the muffler. The Akrapovic link pipe is attached to the stock header assembly with a sleeve joint secured with a metal clamp. The muffler is oval section and is available with a titanium outer sleeve. The interior of the muffler is made of stainless steel, as are the link pipe, inlet cap and outlet cap, due to the weld to the link pipe. The muffler is attached to the motorcycle frame using an Akrapovic carbon-fiber clamp. The muffler contains an approved noise damper. There is also a catalytic converter installed in the link pipe.

| interference crossover tubes        | -               |                       | lambda sensor                                     | -                                         |  |
|-------------------------------------|-----------------|-----------------------|---------------------------------------------------|-------------------------------------------|--|
| header tube inner sleeves           |                 | - header tube flanges |                                                   | -                                         |  |
| header tubes - collector connection | -               |                       | collector / header tube -<br>link pipe connection | SLEEVE JOINT + SILICON<br>SHIELDED SPRING |  |
| link pipe - muffler connection      | WELDED          |                       | muffler<br>inlet cap /outlet cap                  | STAINLESS STEEL /<br>CARBON-FIBER         |  |
| muffler metal interior              | STAINLESS STEEL |                       | muffler outer sleeve                              | TITANIUM                                  |  |
| muffler clamp                       | CARBON-FIBER    |                       | muffler bracket                                   | -                                         |  |
| muffler insert                      | EU              | YES                   | heat shield                                       | -                                         |  |
|                                     | US              | -                     | catalytic converter                               | YES                                       |  |