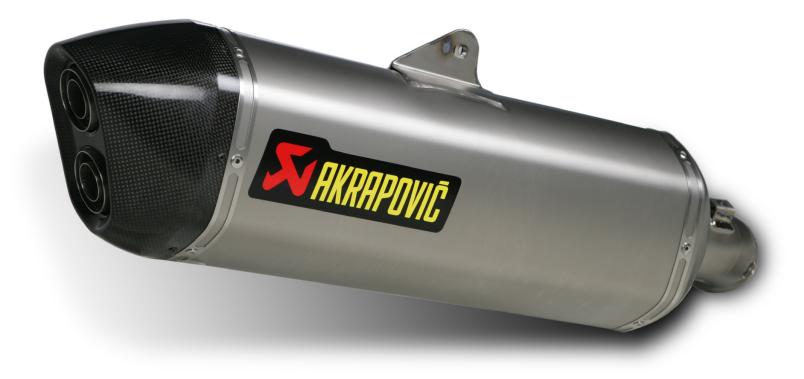

## BMW K1200 GT (2006 - 2008)

SLIP-ON STREET LEGAL EXHAUST SYSTEM

www.akrapovic.com

The dynamic BMW K1200GT offers a great tuning platform for motorcyclists who desire something special. Our sporty and lightweight SLIP-ON system offers a great balance between price and performance and represents the first step in the exhaust system tuning process. The change will be also visual as our titanium muffler with carbon-fiber end cap perfectly fit the exterior line of the BMW tourer. The muffler outer sleeve is made of our exclusive high temperature and stress resistant titanium, which gives a special hi-tech touch to our SLIP-ON street legal system.