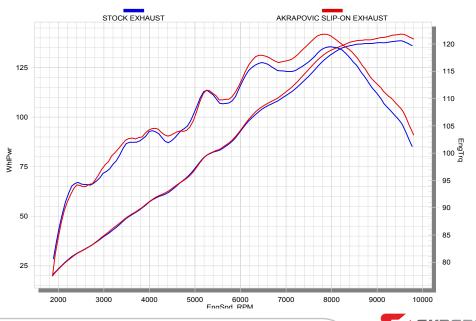

## PERFORMANCE

Measurements of the Akrapovic SLIP-ON STREET LEGAL system on the BMW K1200GT (without muffler insert):

Power & Torque: the exhaust system modification with the SLIP-ON street legal system results in a major boost in performance, delivering a massive 141.9 HP at 9500 rpm on back wheel. But the increased power isn't available just at the top of the range; the system shows its quality already from 4000 rpm up through entire rpm range. Max. increased power between the Akrapovic and the stock system is 3.4 HP at 9500 rpm. Besides this, the torque is substantially higher in a lower rpm area at 3500 rpm and from middle to high rpm area.

| 1911 (B) 11 |
|-------------|
|             |

|                                                                       | PERFORMANCE |            |                      |  |  |  |  |
|-----------------------------------------------------------------------|-------------|------------|----------------------|--|--|--|--|
|                                                                       | stock       | AKRAPOVIC  | max. increased power |  |  |  |  |
| max. rear wheel power<br>HP / rpm<br>(measured on SuperFlow Cyle Dyn) | 138.5/9550  | 141.9/9500 | 3.4/9500             |  |  |  |  |