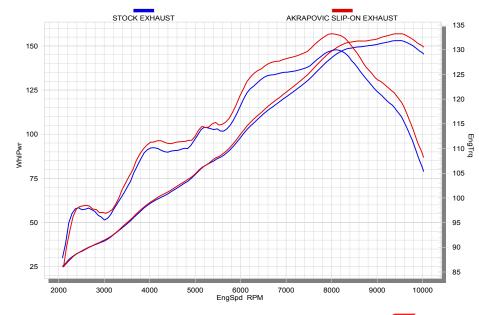

## **PERFORMANCE**

Measurements of the Akrapovic SLIP-ON STREET LEGAL system on the BMW K1300GT (with muffler insert):

Power & Torque: the exhaust system modification with the SLIP-ON street legal system results in a major boost in performance, delivering a massive 156.9 HP at 9550 rpm on back wheel. But the increased power isn't available just at the top of the range; the system shows its quality already from 4000 rpm up through entire rpm range. Max. increased power between the Akrapovic and the stock system is 3.9 HP at 9550 rpm. Besides this, the torque is substantially higher in a lower rpm area at 3500 rpm and from middle to high rpm area.

|                                                                 | PERFORMANCE |            |                      |
|-----------------------------------------------------------------|-------------|------------|----------------------|
|                                                                 | stock       | AKRAPOVIC  | max. increased power |
| max. rear wheel power HP / rpm (measured on SuperFlow Cyle Dyn) | 153.0/9550  | 156.9/9550 | 3.9/9550             |