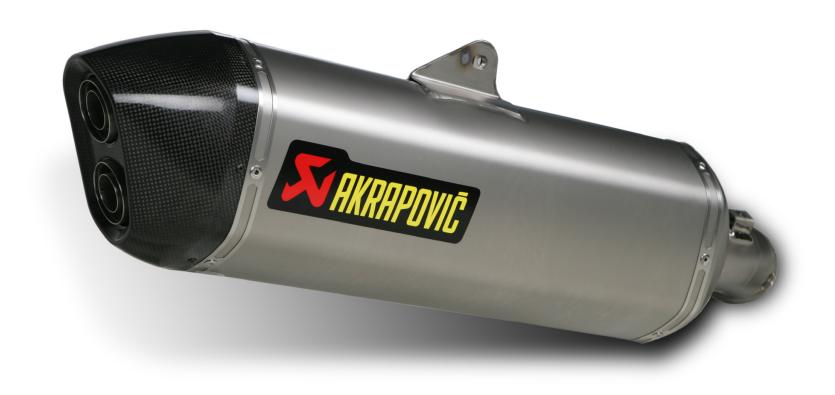

www.akrapovic.com

The dynamic BMW K1300GT offers a great tuning platform for motorcyclists who desire something special. Our sporty and lightweight SLIP-ON system offers a great balance between price and performance and represents the first step in the exhaust system tuning process. The change will be also visual as our titanium muffler with carbon-fiber end cap perfectly fit the exterior line of the BMW tourer. The muffler outer sleeve is made of our exclusive high temperature and stress resistant titanium, which gives a special hi-tech touch to our SLIP-ON street legal system.