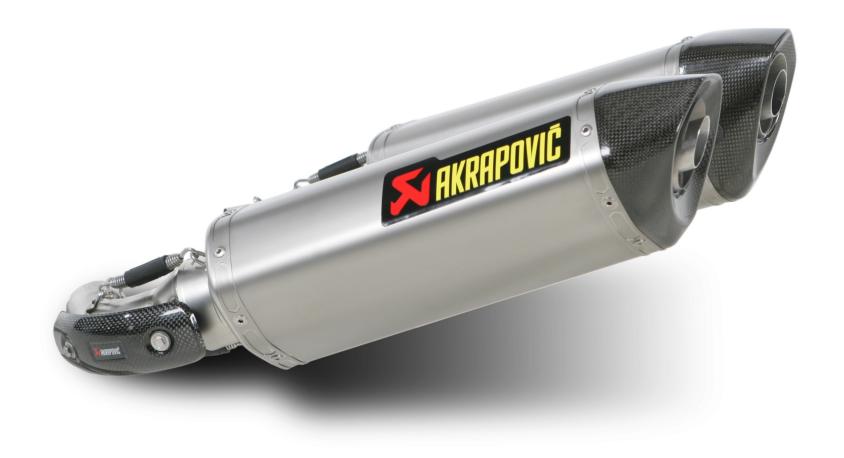

www.akrapovic.com

SLIP-ON OPEN & SLIP-ON STREET LEGAL EXHAUST SYSTEM

The Akrapovic SLIP-ON open and street legal exhaust system for the new Ducati 696 Monster is an invincible combination of performance and price. In addition to performance, the twin hexagonal shaped titanium or carbon fiber mufflers add a clean racing look. Additionally, the Ducati will put out a much more powerful racing sound. You will also save 1.94 kg compared to the stock Ducati exhaust system. The SLIP-ON street legal system is homologated and ready for road use.