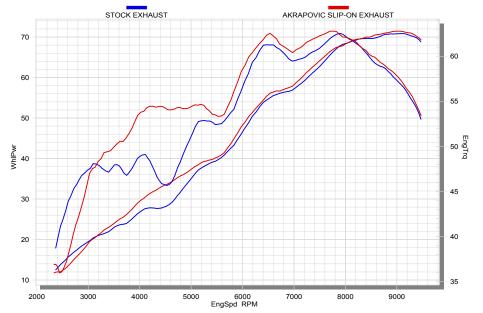

## **PERFORMANCE**

Measurements of the Akrapovic SLIP-ON open system on the DUCATI 696 Monster without muffler insert:

Power & Torque: The Akrapovic SLIP-ON open system greatly increases the potential of the big twin cylinder engine. Both power and torque are increased over the entire rpm range, with the greatest increase shown in the middle and top of the range. We measured 71.46 HP at 9030 rpm, while the max. increased power of 5.38 HP was measured at 4400 rpm. That results in a much smoother ride as the biggest gain of power starts from 3000 rpm to 5000 rpm.

|                                                          | PERFORMANCE  |              |                      |  |
|----------------------------------------------------------|--------------|--------------|----------------------|--|
|                                                          | stock        | AKRAPOVIC    | max. increased power |  |
| max. rear wheel power HP / rpm (measured on Dynojet ATV) | 70.85 / 9080 | 71.46 / 9030 | 5.38 / 4400          |  |