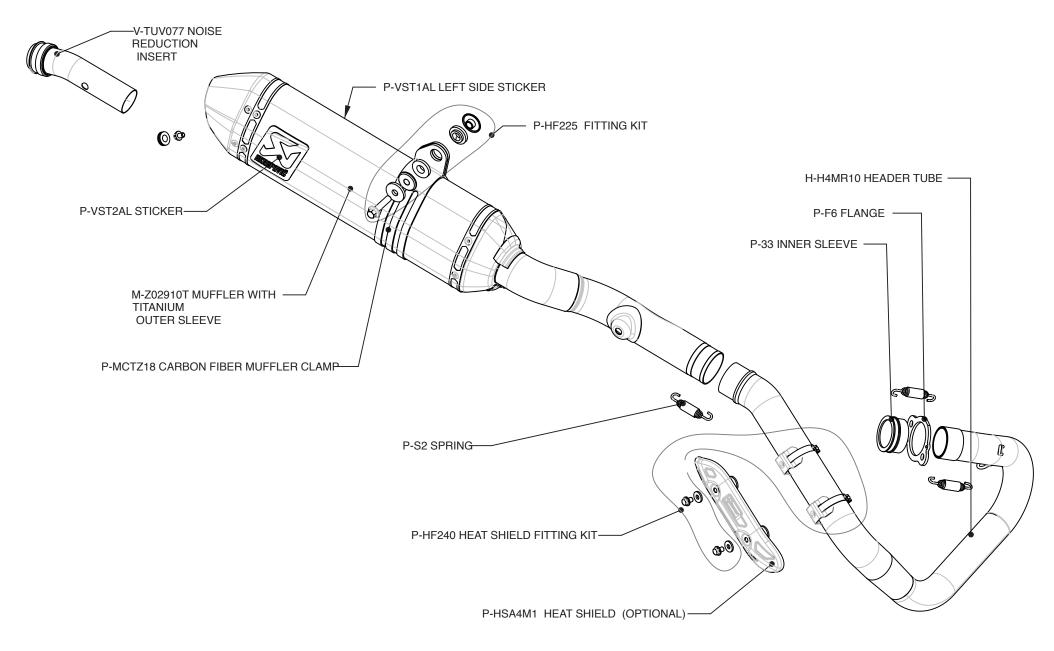

HONDA CRF 450 R (2009)

**RACING & EVOLUTION EXHAUST SYSTEM** 

www.akrapovic.com

The Akrapovic Racing and Evolution complete exhaust systems are the flagships of our product lines. They are designed for competition-oriented MX riders who demand maximum performance from their exhaust systems. With their production quality, engine performance improvements and modern Hexagonal muffler design they satisfy the requirements of all riders. The systems are designed for two markets; in the US they are available with an approved spark arrester, and for the EU and other non-US markets they come with a noise damper. Noise emissions of 94 dB are within new strict regulations. You will also save on weight, when compared to stock exhaust systems. We use our exclusive titanium in the production of the Evolution line and a combination of stainless steel and titanium for the Racing line.