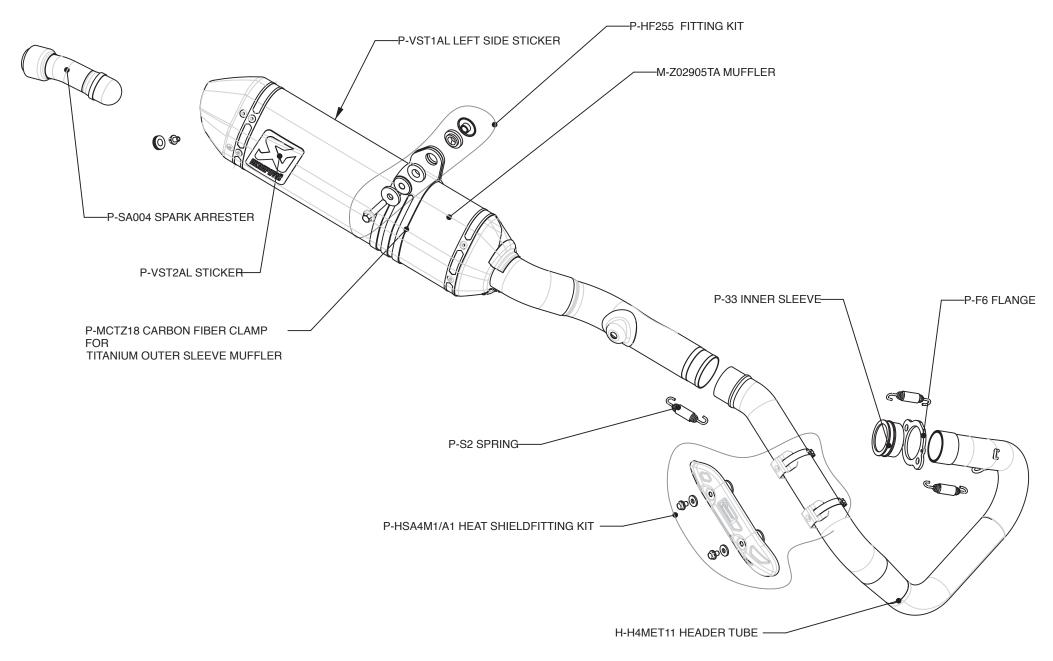

HONDA CRF 450 R (2009)

**RACING & EVOLUTION EXHAUST SYSTEM** 

www.akrapovic.com

The Akrapovic Racing and Evolution complete exhaust systems are the flagships of our product lines. They are designed for competition-oriented MX riders who demand maximum performance from their exhaust systems. With their production quality, engine performance improvements and modern Hexagonal muffler design they satisfy the requirements of all riders. The systems are designed for two markets; in the US they are available with an approved spark arrester, and for the EU and other non-US markets they come with a noise damper. Noise emissions of 94 dB are within new strict regulations. You will also save on weight, when compared to stock exhaust systems. We use our exclusive titanium in the production of the Evolution line and a combination of stainless steel and titanium for the Racing line.