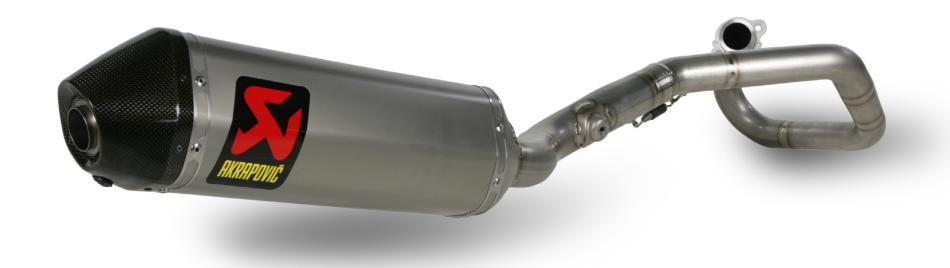

HONDA CRF 450 R (2009)

**RACING & EVOLUTION EXHAUST SYSTEM** 

www.akrapovic.com

The Akrapovic Racing and Evolution complete exhaust systems are the flagships of our product lines. They are designed for competition-oriented MX riders who demand maximum performance from their exhaust systems. With their production quality, engine performance improvements and modern Hexagonal muffler design they satisfy the requirements of all riders. The systems are designed for two markets; in the US they are available with an approved spark arrester, and for the EU and other non-US markets they come with a noise damper. Noise emissions of 94 dB are within new strict regulations. You will also save on weight, when compared to stock exhaust systems. We use our exclusive titanium in the production of the Evolution line and a combination of stainless steel and titanium for the Racing line.