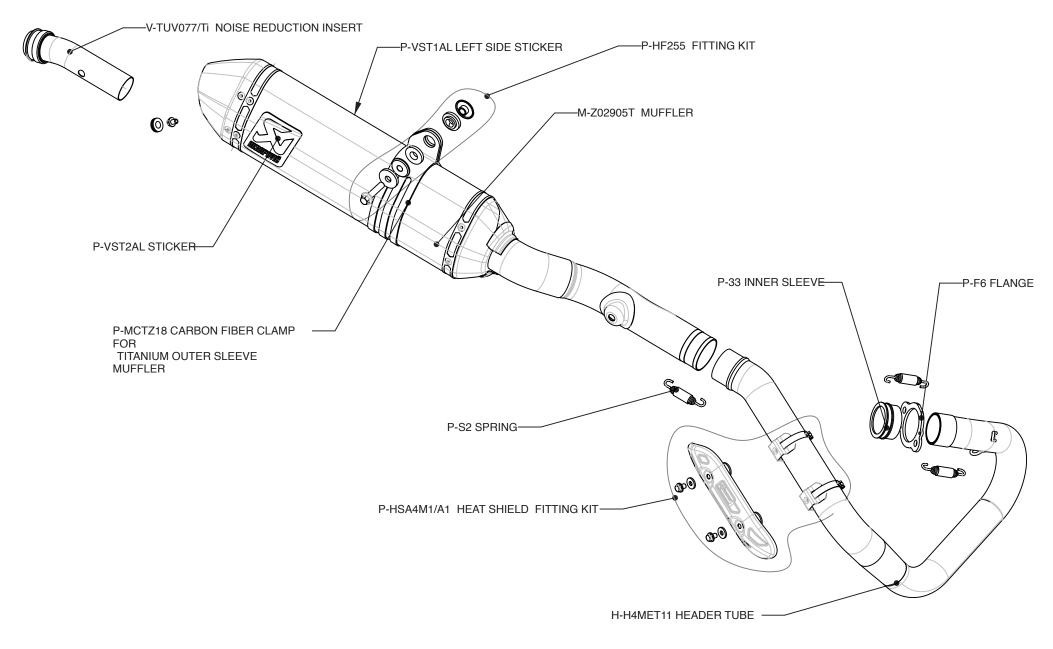

HONDA CRF 450 R (2009)

**RACING & EVOLUTION EXHAUST SYSTEM** 

www.akrapovic.com

The Akrapovic Racing and Evolution complete exhaust systems are the flagships of our product lines. They are designed for competition-oriented MX riders who demand maximum performance from their exhaust systems. With their production quality, engine performance improvements and modern Hexagonal muffler design they satisfy the requirements of all riders. The systems are designed for two markets; in the US they are available with an approved spark arrester, and for the EU and other non-US markets they come with a noise damper. Noise emissions of 94 dB are within new strict regulations. You will also save on weight, when compared to stock exhaust systems. We use our exclusive titanium in the production of the Evolution line and a combination of stainless steel and titanium for the Racing line.