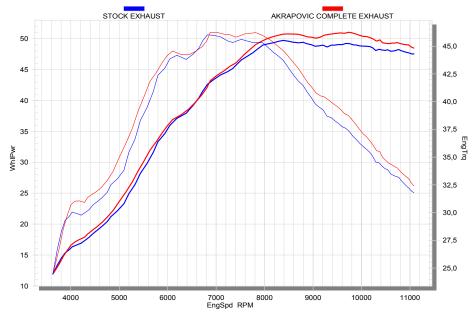

## **PERFORMANCE**

(dB/rpm)

Measurements of the Akrapovic EVOLUTION system on the HONDA CRF 450 R (with muffler insert):

Power & Torque: The Akrapovic Evolution and Racing systems deliver a performance increase throughout nearly the entire rpm range. It is most pronounced in the bottom and the top of the range. The systems deliver increased torque similar to the power increase. Max. increased power of 1.9 HP was measured at 9600 rpm, while max. power of 51 HP was measured at 9750 rpm.

|                                                          | PERFORMANCE |           |                      |  |  |  |
|----------------------------------------------------------|-------------|-----------|----------------------|--|--|--|
|                                                          | stock       | AKRAPOVIC | max. increased power |  |  |  |
| max. rear wheel power HP / rpm (measured on Dynojet ATV) | 49,7 / 8380 | 51 / 9750 | 1.9 / 9600           |  |  |  |