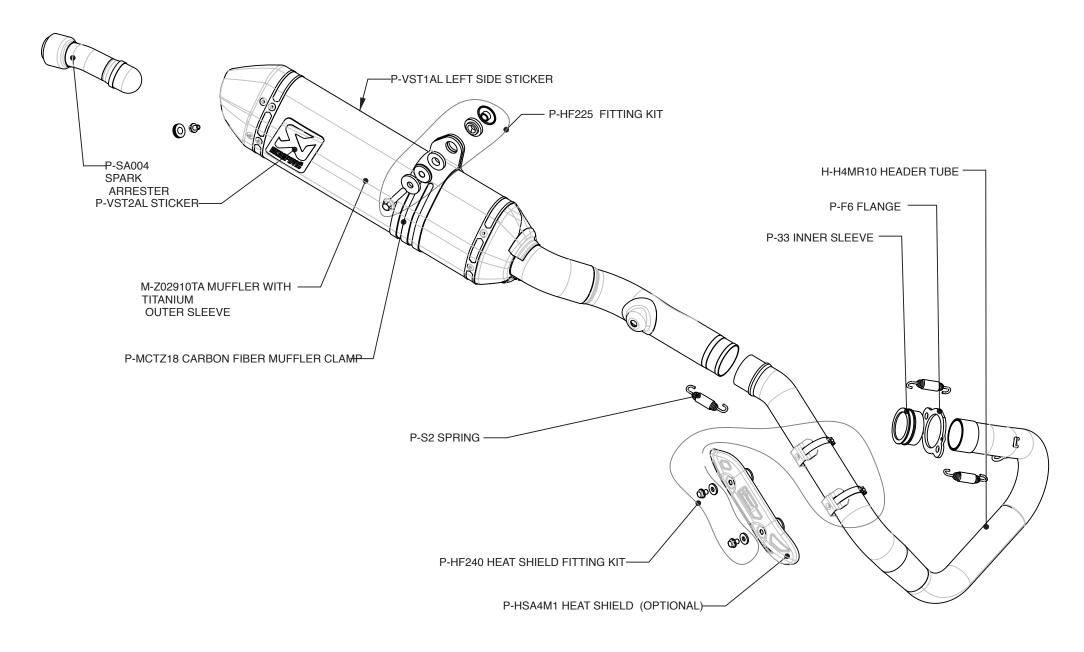

HONDA CRF 450 R (2009)

**RACING & EVOLUTION EXHAUST SYSTEM** 

www.akrapovic.com

The Akrapovic Racing and Evolution complete exhaust systems are the flagships of our product lines. They are designed for competition-oriented MX riders who demand maximum performance from their exhaust systems. With their production quality, engine performance improvements and modern Hexagonal muffler design they satisfy the requirements of all riders. The systems are designed for two markets; in the US they are available with an approved spark arrester, and for the EU and other non-US markets they come with a noise damper. Noise emissions of 94 dB are within new strict regulations. You will also save on weight, when compared to stock exhaust systems. We use our exclusive titanium in the production of the Evolution line and a combination of stainless steel and titanium for the Racing line.