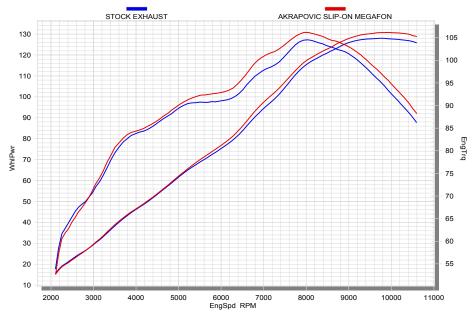

## **PERFORMANCE**

Measurements of the Akrapovic SLIP-ON megaphone system on the Kawasaki Z 1000 (without noise damper):

The Akrapovic SLIP-ON megaphones will deliver a big power and torque increase from a simple modification. Power output is smoother over the entire rpm range. We measured a max. power increase of 3.1 HP at 10200 rpm. The torque is increased over the entire rpm range, which is exceptionally useful for more comfortable and smooth riding. With our SLIP-ON systems you will also save more than 6 kg in comparison with the stock mufflers.

|                                                               | PERFORMANCE |            |                      |  |
|---------------------------------------------------------------|-------------|------------|----------------------|--|
|                                                               | stock       | AKRAPOVIC  | max. increased power |  |
| max. rear wheel power HP / rpm easured on SuperFlow Cyle Dyn) | 128.0/9800  | 130.8/9950 | 3.1/10200            |  |