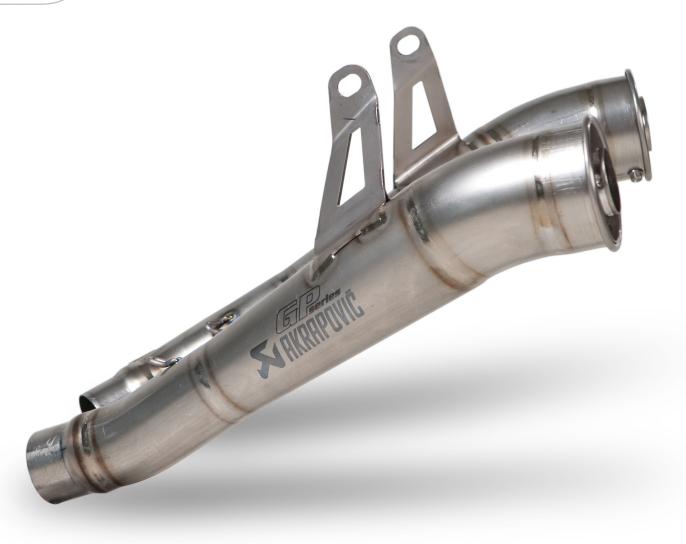

**KAWASAKI Z 1000 (2010)** 

SLIP-ON MEGAPHONE EXHAUST SYSTEM

www.akrapovic.com

The dynamic, bold looking roadster offers a great tuning platform for motorcyclists who desire something special. Our sporty and lightweight SLIP-ON megaphone systems offer a great balance between price and performance and represent the first step in the exhaust system tuning process.

The mufflers are made of titanium, which gives a special MotoGP touch to our SLIP-ON system. The system is not street legal.