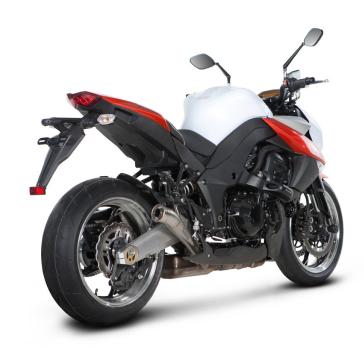

**KAWASAKI Z 1000 (2010)** 

SLIP-ON MEGAPHONE EXHAUST SYSTEM

www.akrapovic.com

The dynamic, bold looking roadster offers a great tuning platform for motorcyclists who desire something special. Our sporty and lightweight SLIP-ON megaphone systems offer a great balance between price and performance and represent the first step in the exhaust system tuning process.

The mufflers are made of titanium, which gives a special MotoGP touch to our SLIP-ON system. The system is not street legal.