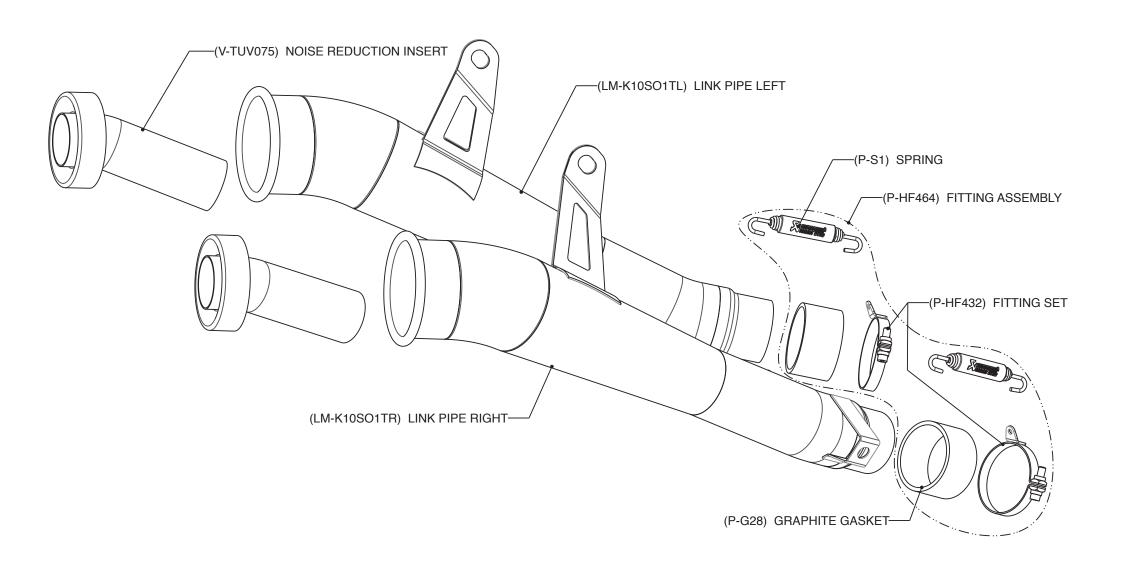

|                           | ADDITIONAL DATA |              |           |              |                      |
|---------------------------|-----------------|--------------|-----------|--------------|----------------------|
|                           | stock           | AKRAPOVIC    |           | difference   |                      |
| weight comparison<br>(kg) | 7.63            | SS link pipe | MEGAPHONE | stock - S.S. | stock -<br>MEGAPHONE |
|                           |                 | -            | 1         | 0.00         | 6.63                 |