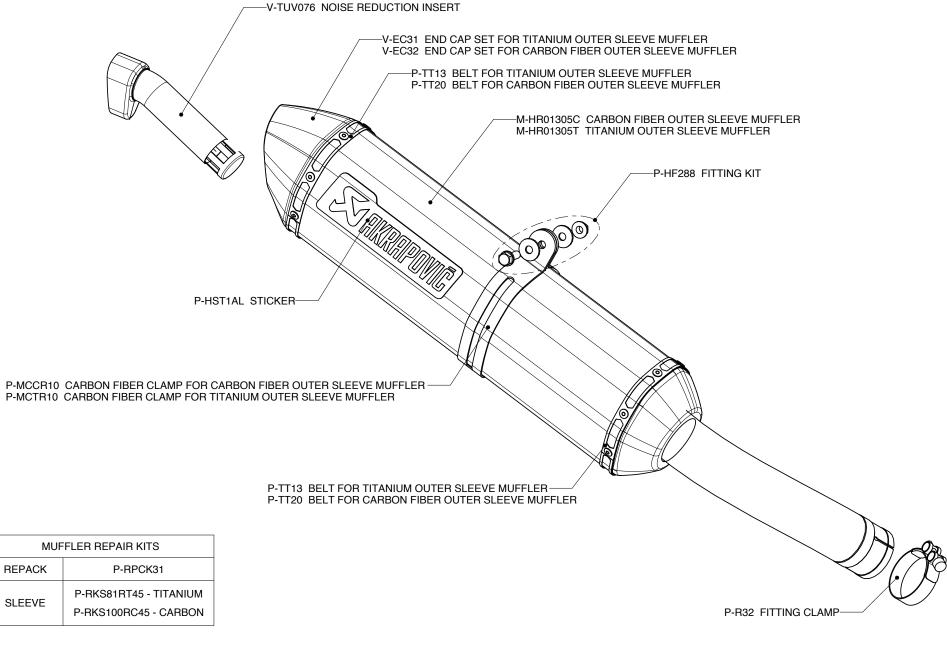

Technical specifications of Akrapovic exhaust systems and related products subject to change without notice.

Product code: S-S12SO3-HRT, S-S12SO3-HRC

Product code: S-S12SO3-HRT, S-S12SO3-HRC