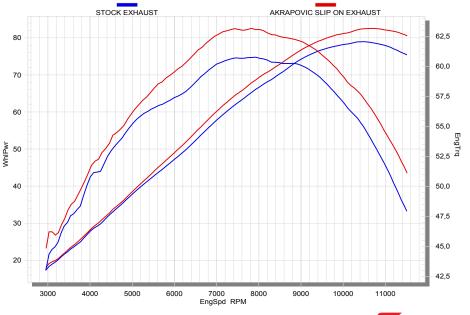

## Measurements of the Akrapovic SLIP-ON system on the SUZUKI GSF 650 BANDIT (without noise damper):

Power & Torque: The power curve with Akrapovic exhaust system is much more linear, from bottom to top of the power curve. Maximum power of 78.7 HP is reached at 10820 rpm. The torque curve reflects the same compatibility with the operation of the engine. The increase can be seen throughout the entire rpm range. Biggest power gain of 2.8 HP is at 7300 rpm.

|                                                                | PERFORMANCE |              |                      |  |  |
|----------------------------------------------------------------|-------------|--------------|----------------------|--|--|
|                                                                | stock       | AKRAPOVIC    | max. increased power |  |  |
| max. rear wheel power<br>HP / rpm<br>(measured on Dynojet ATV) | 77 /10430   | 78.7 / 10820 | 2.8 / 7300           |  |  |