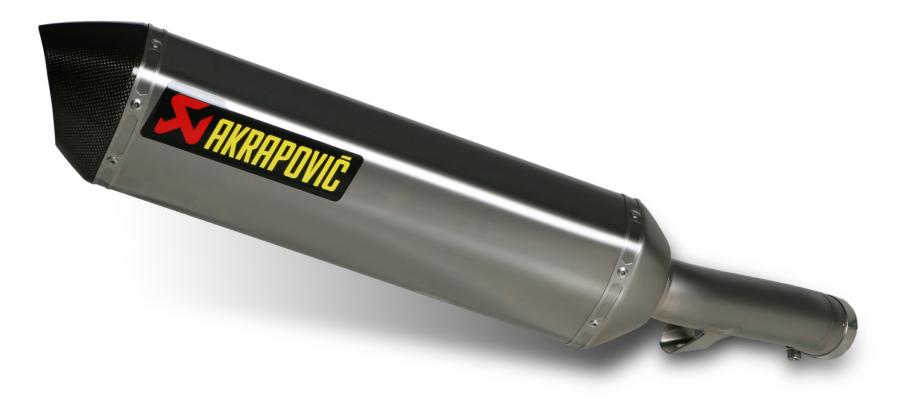

## **SUZUKI GSF 650 BANDIT**

SLIP-ON STREET-LEGAL EXHAUST SYSTEM

www.akrapovic.com

Akrapovic SLIP-ON is a first-level exhaust system tuning component. It provides a significant performance improvement for the Suzuki GSF 650 BANDIT. The system is designed for riders who are looking for a combination of performance, high quality, simple installation and affordability. With Akrapovic SLIP-ON Hexagonal muffler system made of titanium you will also benefit from weight savings and deeper and sportier sound. SLIP-ON system is homologated and approved for street use.