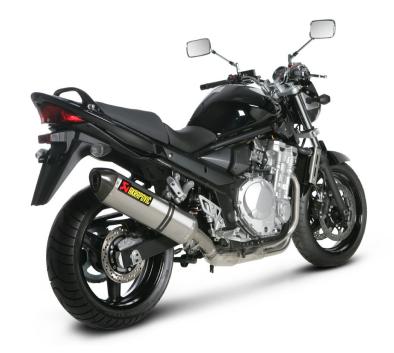

## **SUZUKI GSF 650 BANDIT**

SLIP-ON STREET-LEGAL EXHAUST SYSTEM

www.akrapovic.com

Akrapovic SLIP-ON is a first-level exhaust system tuning component. It provides a significant performance improvement for the Suzuki GSF 650 BANDIT. The system is designed for riders who are looking for a combination of performance, high quality, simple installation and affordability. With Akrapovic SLIP-ON Hexagonal muffler system made of titanium you will also benefit from weight savings and deeper and sportier sound. SLIP-ON system is homologated and approved for street use.