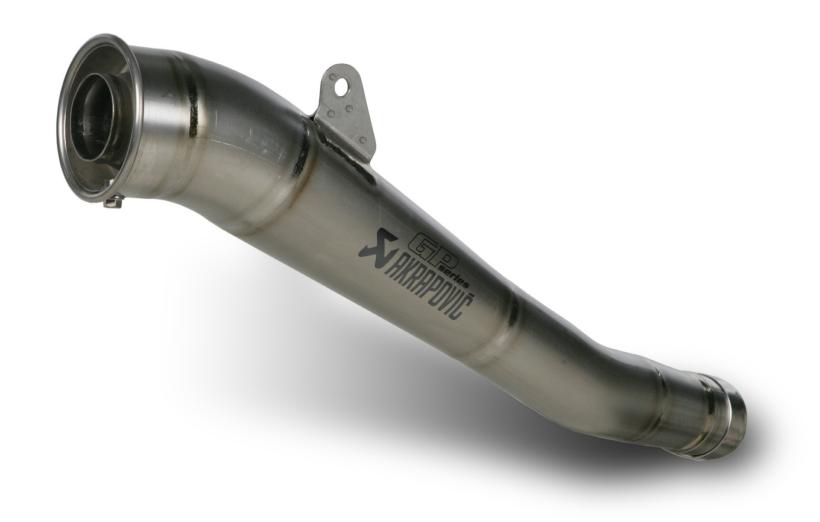

www.akrapovic.com

**SUZUKI GSX-R750 (2008 - 2009)** 

MEGAPHONE GP SERIES OPEN EXHAUST SYSTEM

Our sporty and lightweight SLIP-ON GP series megaphone exhaust system offer a great balance between price and performance and represent the first step in the exhaust system tuning process. The change will be also visual as muffler perfectly fit the exterior line of the GSX-R and add MotoGP style racing image. The muffler outer sleeve is made of titanium, which gives a special hi-tech touch to our SLIP-ON system. The system is not street legal.