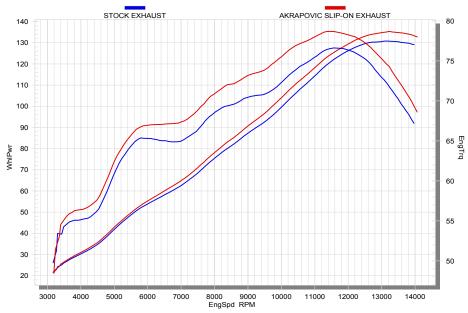

## **PERFORMANCE**

Measurements of the Akrapovic SLIP-ON MEGAPHONE exhaust system on the SUZUKI GSX-R750 (without muffler insert):

Power & Torque: the exhaust system modification with the SLIP-ON system results in a major boost in performance, delivering a strong 135.4 HP at 13200 rpm on back wheel. But the increased power isn't available just at the top of the range; the system shows its quality already from 6000 rpm up through entire rpm range. Max. increased power between the Akrapovic and the stock system is 4.6 HP at 13200 rpm. Besides this, the torque is substantially higher in a lower rpm area at 3500 rpm and from middle to high rpm area.

|                                                          | PERFORMANCE   |               |                      |  |
|----------------------------------------------------------|---------------|---------------|----------------------|--|
|                                                          | stock         | AKRAPOVIC     | max. increased power |  |
| max. rear wheel power HP / rpm (measured on Dynojet ATV) | 130.8 / 13150 | 135.4 / 13200 | 4.6 / 13200          |  |