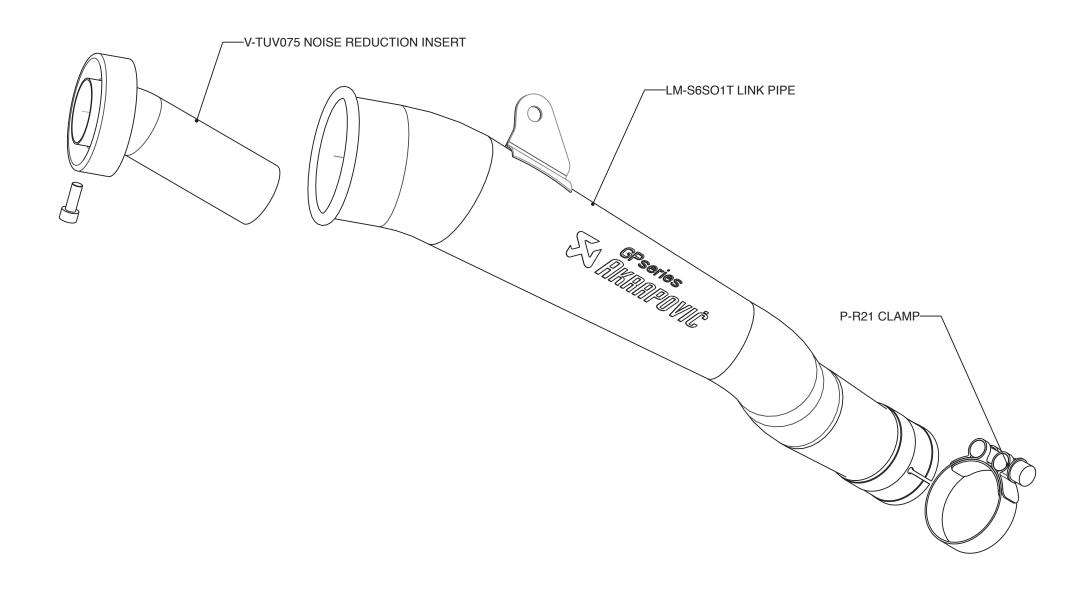

www.akrapovic.com

**SUZUKI GSX-R750 (2008 - 2009)** 

MEGAPHONE GP SERIES OPEN EXHAUST SYSTEM

Our sporty and lightweight SLIP-ON GP series megaphone exhaust system offer a great balance between price and performance and represent the first step in the exhaust system tuning process. The change will be also visual as muffler perfectly fit the exterior line of the GSX-R and add MotoGP style racing image. The muffler outer sleeve is made of titanium, which gives a special hi-tech touch to our SLIP-ON system. The system is not street legal.