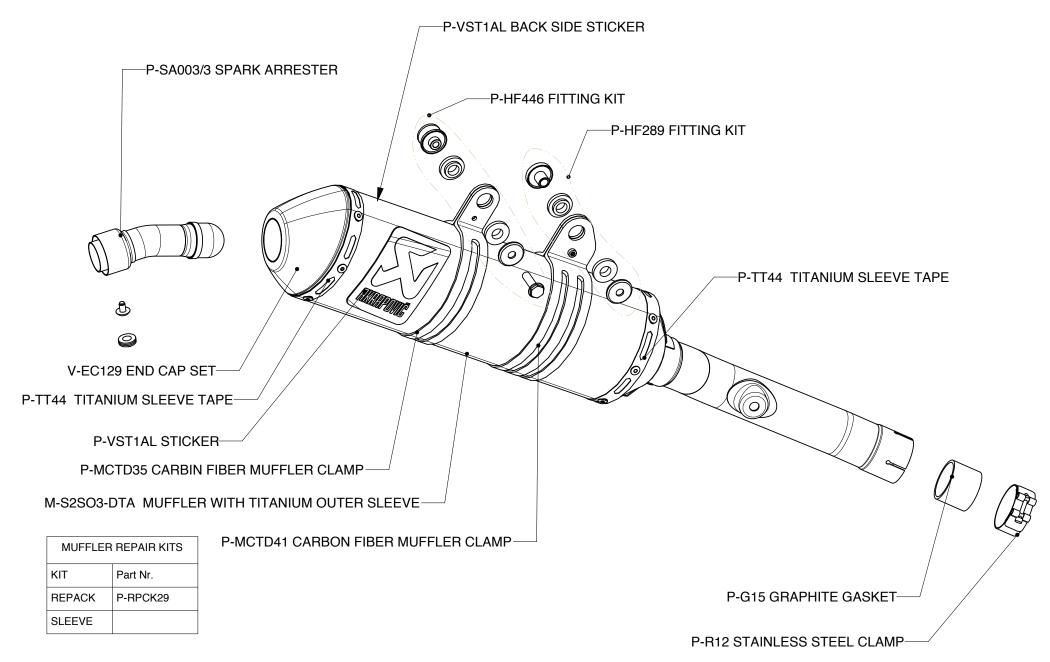

----------------|--------------|---------------------|
|                           | stock           | AKRAPOVIC    |                       | difference   |                     |
| weight comparison<br>(kg) | 2.7             | SS link pipe | TITANIUM<br>link pipe | stock - S.S. | stock -<br>TITANIUM |
|                           |                 | 2.58         | -                     | 0.12         | -                   |

| noise measurements   | stock AKRAPOVIC |             |
|----------------------|-----------------|-------------|
|                      | 115db 2mMAX     | 115db 2mMAX |
| legal for street use | NO              |             |

Technical specifications of Akrapovic exhaust systems and related products subject to change without notice.







Product code: S-S2SO4-DTA



Product code: S-S2SO4-DTA