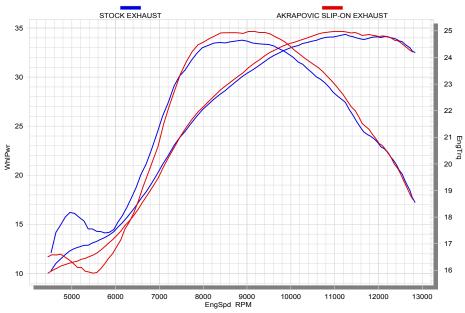

## **PERFORMANCE**

Measurements of the Akrapovic SLIP-ON system on the SUZUKI RM-Z 250 (with 2mMAX muffler insert):

Power & Torque: The Akrapovic Evolution and Racing systems deliver a performance increase throughout the bottom and top rpm range. The systems deliver increased torque through entire power curve, what will additionally help at reducing lap times on the track. Max. increased power of 0.7 HP was measured at 1660 rpm, while max. power of 34.8 HP was measured at 12100 rpm.

|                                                                 | PERFORMANCE |            |                      |  |
|-----------------------------------------------------------------|-------------|------------|----------------------|--|
|                                                                 | stock       | AKRAPOVIC  | max. increased power |  |
| max. rear wheel power HP / rpm (measured on SuperFlow Cyle Dyn) | 34.4/11250  | 34.8/11000 | 0.6/10580            |  |