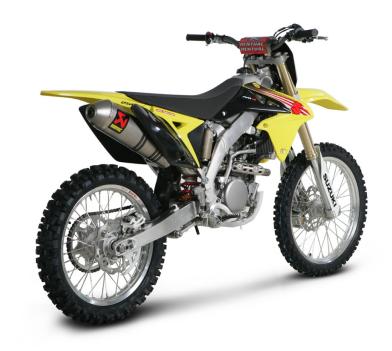

**SUZUKI RM-Z 250** 

**SLIP-ON EXHAUST SYSTEM** 

www.akrapovic.com

This Akrapovic Slip-On partial system is designed for recreational riders of the RMZ. Riders who are looking for a higest performance system should see our Akrapovic Racing and Evolution complete systems. The Akrapovic Slip-On is an excellent combination of quality workmanship, performance and affordability. For the European and other non-US markets it is equipped with a built-in noise damper, and for the American market it comes with an approved spark arrester.