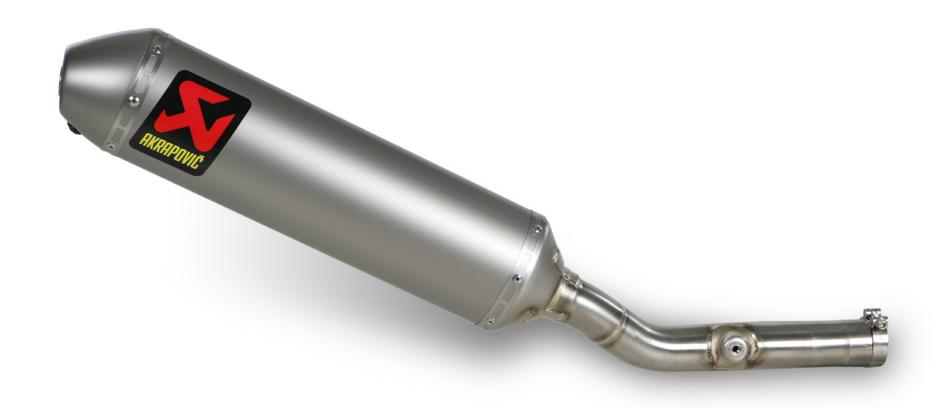

**SUZUKI RM-Z 250** 

**SLIP-ON EXHAUST SYSTEM** 

www.akrapovic.com

This Akrapovic Slip-On partial system is designed for recreational riders of the RMZ. Riders who are looking for a higest performance system should see our Akrapovic Racing and Evolution complete systems. The Akrapovic Slip-On is an excellent combination of quality workmanship, performance and affordability. For the European and other non-US markets it is equipped with a built-in noise damper, and for the American market it comes with an approved spark arrester.